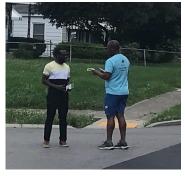

## **Engagement Recap**

Neighborhood Canvassing 06.01.2022

On Wednesday, June 1st, 2022, the consultant team canvassed neighborhoods within the New Circle Road study area in Lexington, Kentucky. While canvassing, the group visited portions of the following neighborhoods:

- Woodhill
- Idlehour
- Eastland Parkway
- Bryan Station
- Meadows
- Castlewood
- Elkhorn Park
- Green Acres

While canvassing, 1,000 bilingual door hangers (in English and Spanish) were distributed to neighbors sharing information about the project and the website. During informal conversations held while walking around the neighborhoods, many community members mentioned they would like to see transportation and pedestrian safety improvements along New Circle Road. In addition to safety, the community members discussed having new restaurants and different types of businesses other than automobile-focused industries.